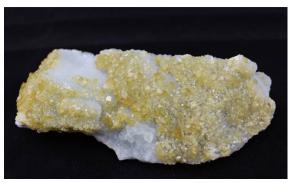

## **Barite-Iowa**

#### Featured Mineral:

The featured mineral for September is Barite from Iowa's Linwood Mine.

To read the in-depth write-up click on the link below: **Barite write-up** 

To read the Featured Mineral Offering Letter, with size and price information, click on the link below: