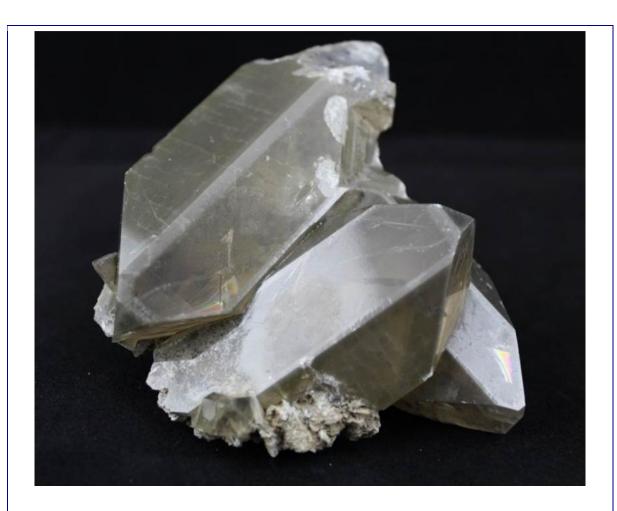

## **Barite-Iowa**

#### Featured Mineral:

The featured mineral for September is Barite from Iowa's Linwood Mine.

To read the in-depth write-up click on the link below: **Barite write-up** 

To read the Featured Mineral Offering Letter, with size and price information, click on the link below: